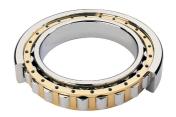

## NU 238 EMA-TIMKEN CYLINDRISK RULLELEJE ENRADET MED MESSINGHOLDER

High quality cylindrical roller bearing with machined brass cage from the leading manufacturer TIMKEN. Featuring the TIMKEN EMA design. A premium land-riding cage, unique internal geometries, enhanced surface finishes and a compact design. All this adds up to longer life, improved uptime and reduced maintenance costs.